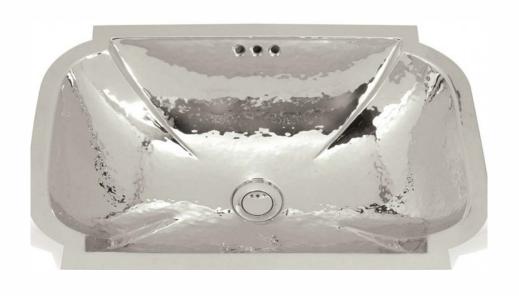

## **GINA**

Rectangular shaped sink with offset rounded edges and decorative ribs leading from the corners down to the vessel.

• 20.9" Width

• 15" Height

● 5.1" Depth

• Ref: 9040

Refer to page 2 for details

## **Specifications:**

- Gina: Rectangular sink 2" with curved sides
- available with hammered or smooth finish
- under mounted
- Drain hole 1 3/4" Standard
- Overflow included (see drawing)
- Drain not supplied
- Made with thick gauge brass, hand finishes