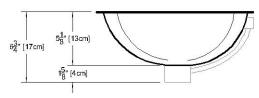

## **Specifications:**

- Gina: Rectangular sink 2" with curved sides
- available with hammered or smooth finish
- under mounted
- Drain hole 1 3/4" Standard
- Overflow included (see drawing)
- Drain not supplied
- Made with thick gauge brass, hand finishes