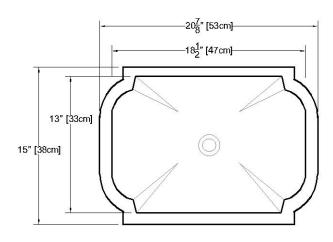

## **GINA**

Rectangular shaped sink with offset rounded edges and decorative ribs leading from the corners down to the vessel.

• 20.9" Width

• 15" Height

● 5.1" Depth

• Ref: 9040

Refer to page 2 for details

## **Specifications:**

- Gina: Rectangular sink 2" with curved sides
- available with hammered or smooth finish
- under mounted
- Drain hole 1 3/4" Standard
- Overflow included (see drawing)
- Drain not supplied
- Made with thick gauge brass, hand finishes